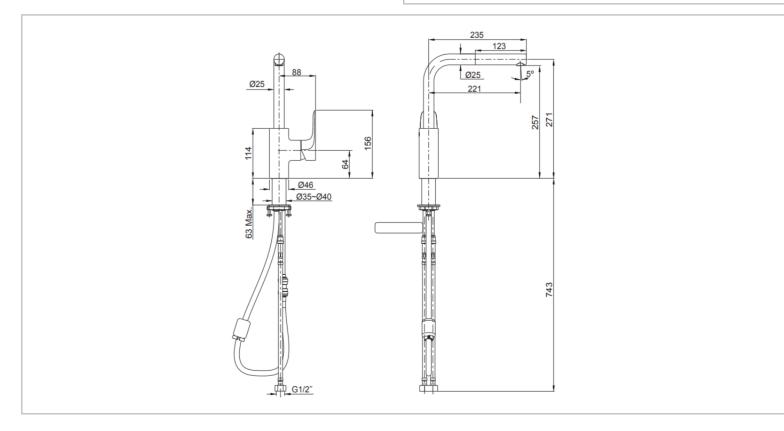

| MALLECO TOUCHLESS sink faucet with<br>pull down spray head<br>K99175T-4-CP |
|----------------------------------------------------------------------------|
| K99175T-4-CP                                                               |
|                                                                            |
|                                                                            |
| Polished Chrome                                                            |
| 670 x 438 x 533 mm                                                         |
|                                                                            |

•.Sink Faucet

- With pull down spray head
- Feature bold design with unmatched functionality for all kitchen tasks

• Ceramic disc valves exceed industry longevity standards by two times for a lifetime of durable performance.

• Smooth lines and elegant curves make it a perfect match with a variety of modern basins.

Flushing of pipe must be done before fittings are installed. Failure to do so voids the warranty.

Follow cleaning instructions and avoid using any harmful chemicals.